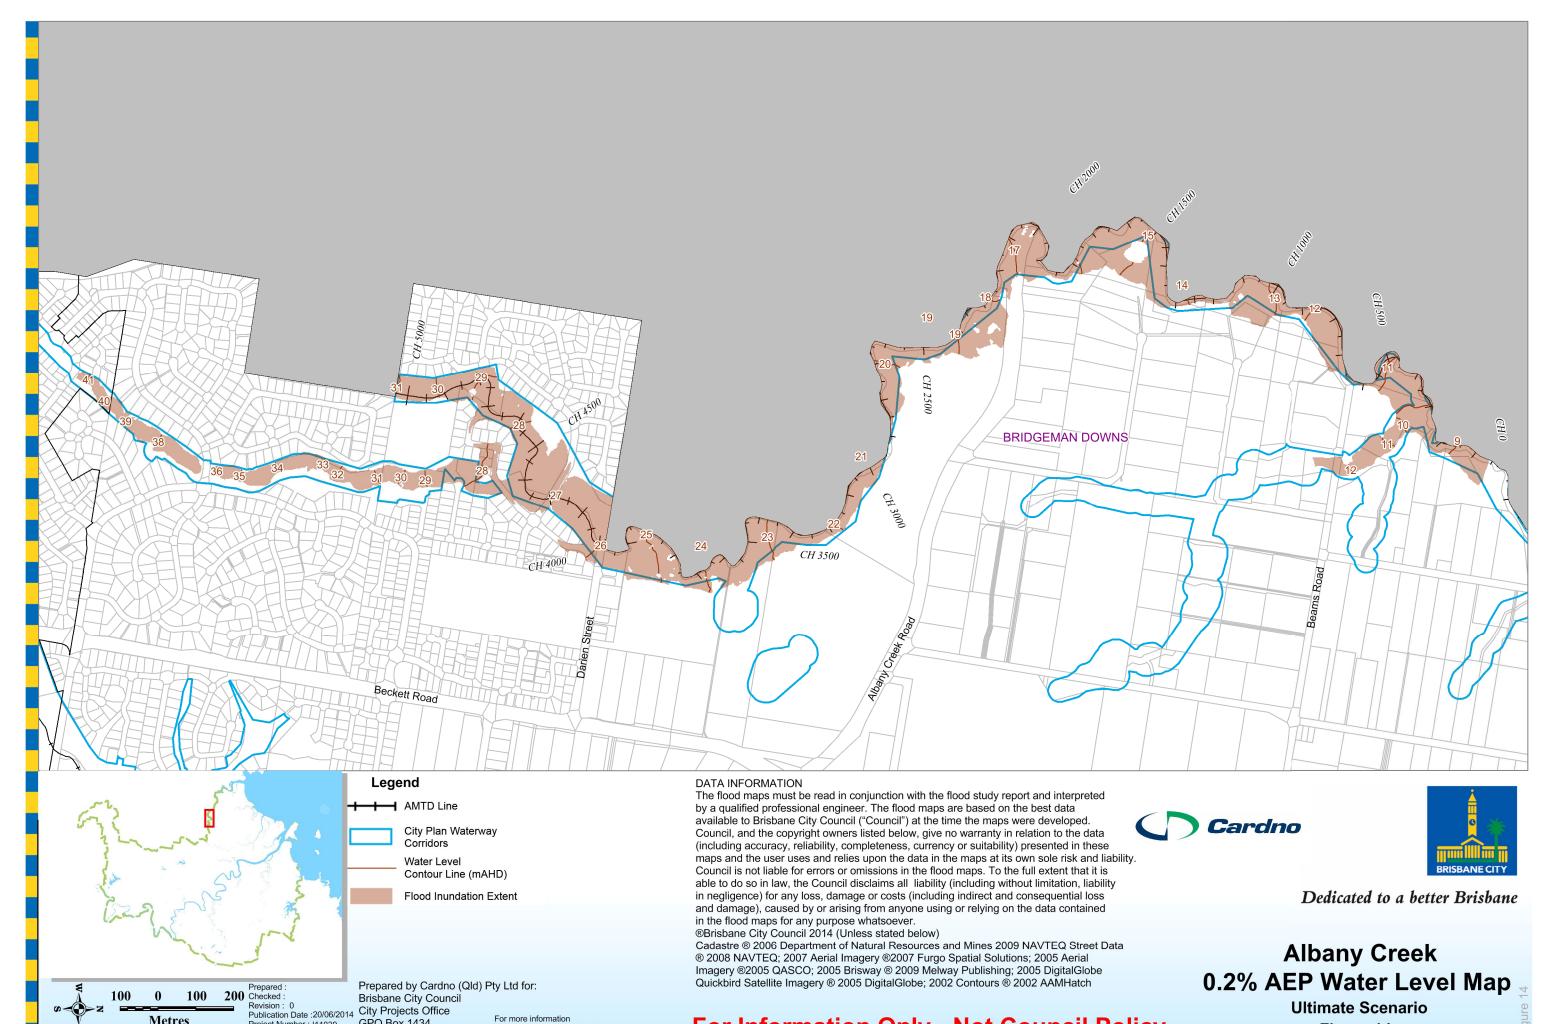

#### **Extreme Event Maps (Ultimate Scenario)**

- 13. 0.5% AEP Water Level
- 14. 0.2% AEP Water Level