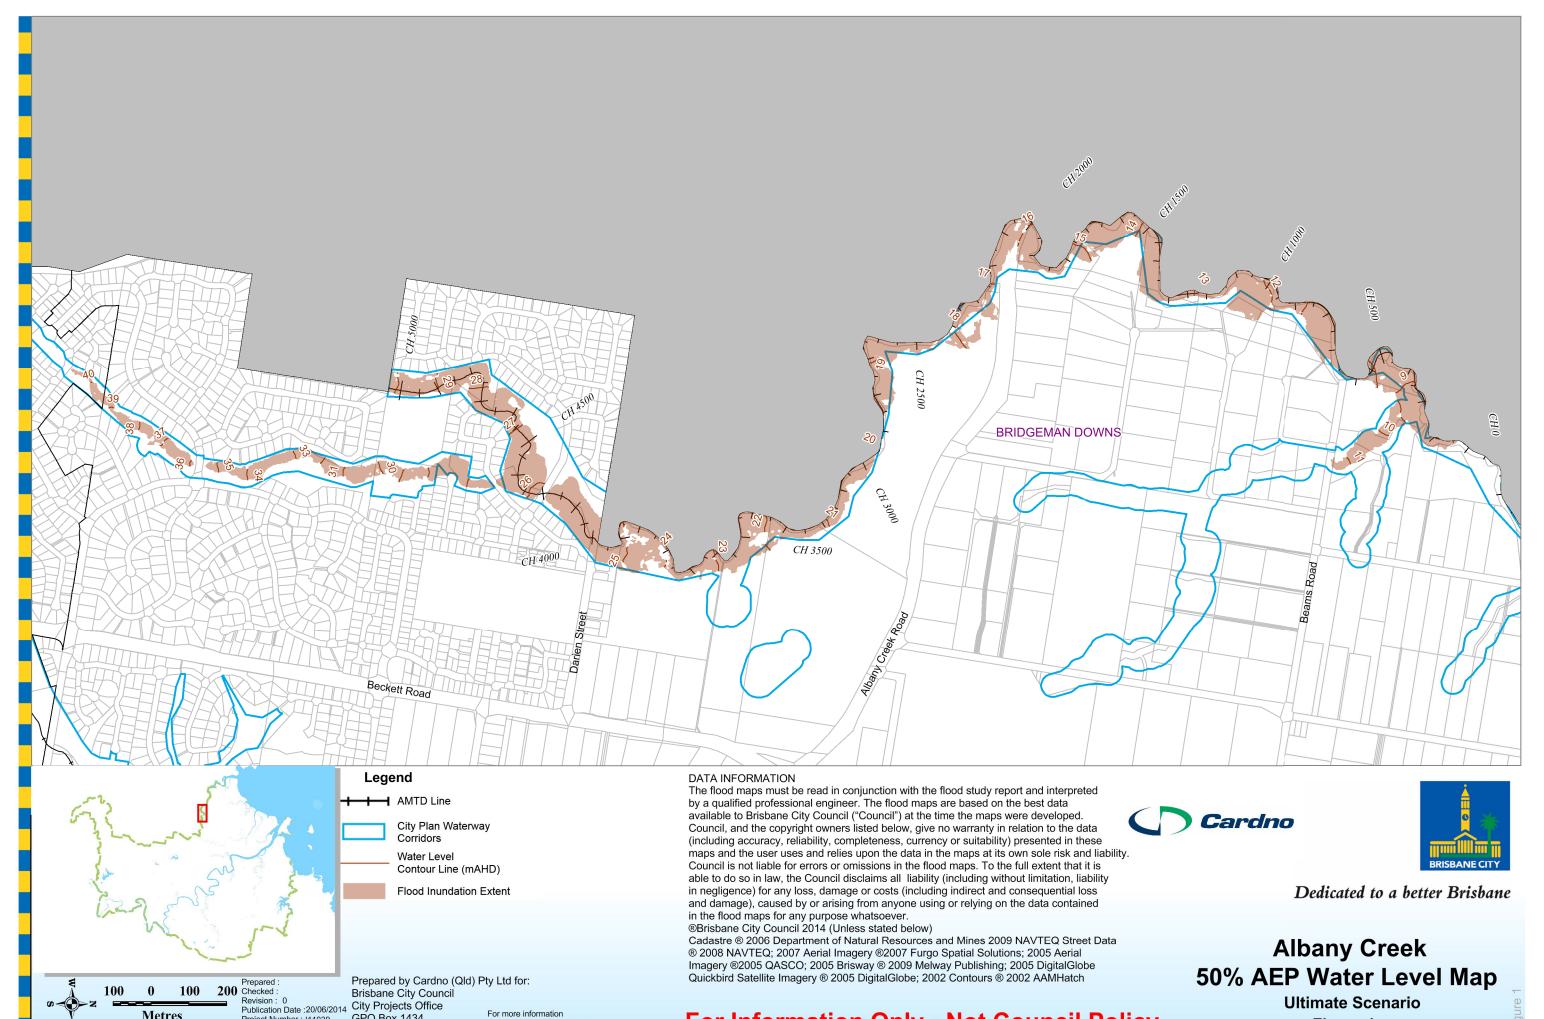

### **Design Event Maps (Ultimate Scenario)**

- 1. 50% AEP Water Level
- 2. 20% AEP Water Level
- 3. 10% AEP Water Level
- 4. 5% AEP Water Level
- 5. 2% AEP Water Level
- 6. 1% AEP Water Level
- 7. 50% AEP Depth
- 8. 20% AEP Depth
- 9. 10% AEP Depth
- 10. 5% AEP Depth
- 11. 2% AEP Depth
- 12. 1% AEP Depth