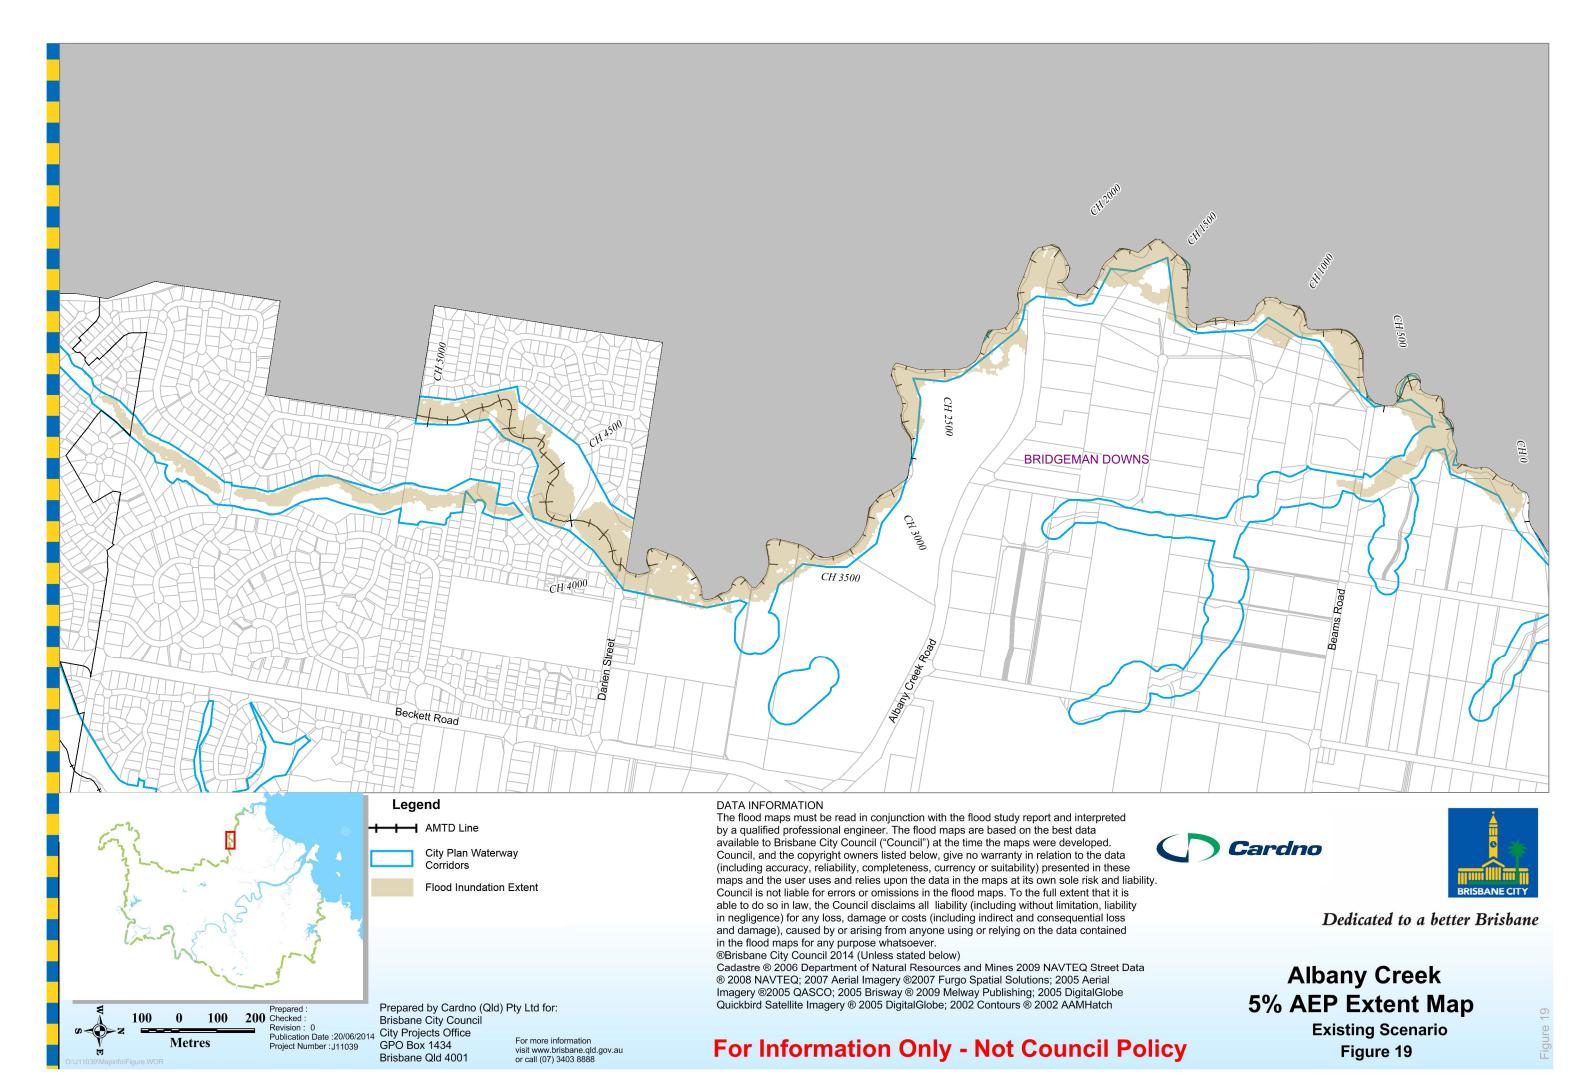

#### **Design Event Maps (Existing Scenario)**

- 15. 0.05% AEP Extent
- 16. 50% AEP Extent
- 17. 20% AEP Extent
- 18. 10% AEP Extent
- 19. 5% AEP Extent
- 20. 2% AEP Extent
- 21. 1% AEP Extent
- 22. 0.5% AEP Extent
- 23. 0.2% AEP Extent