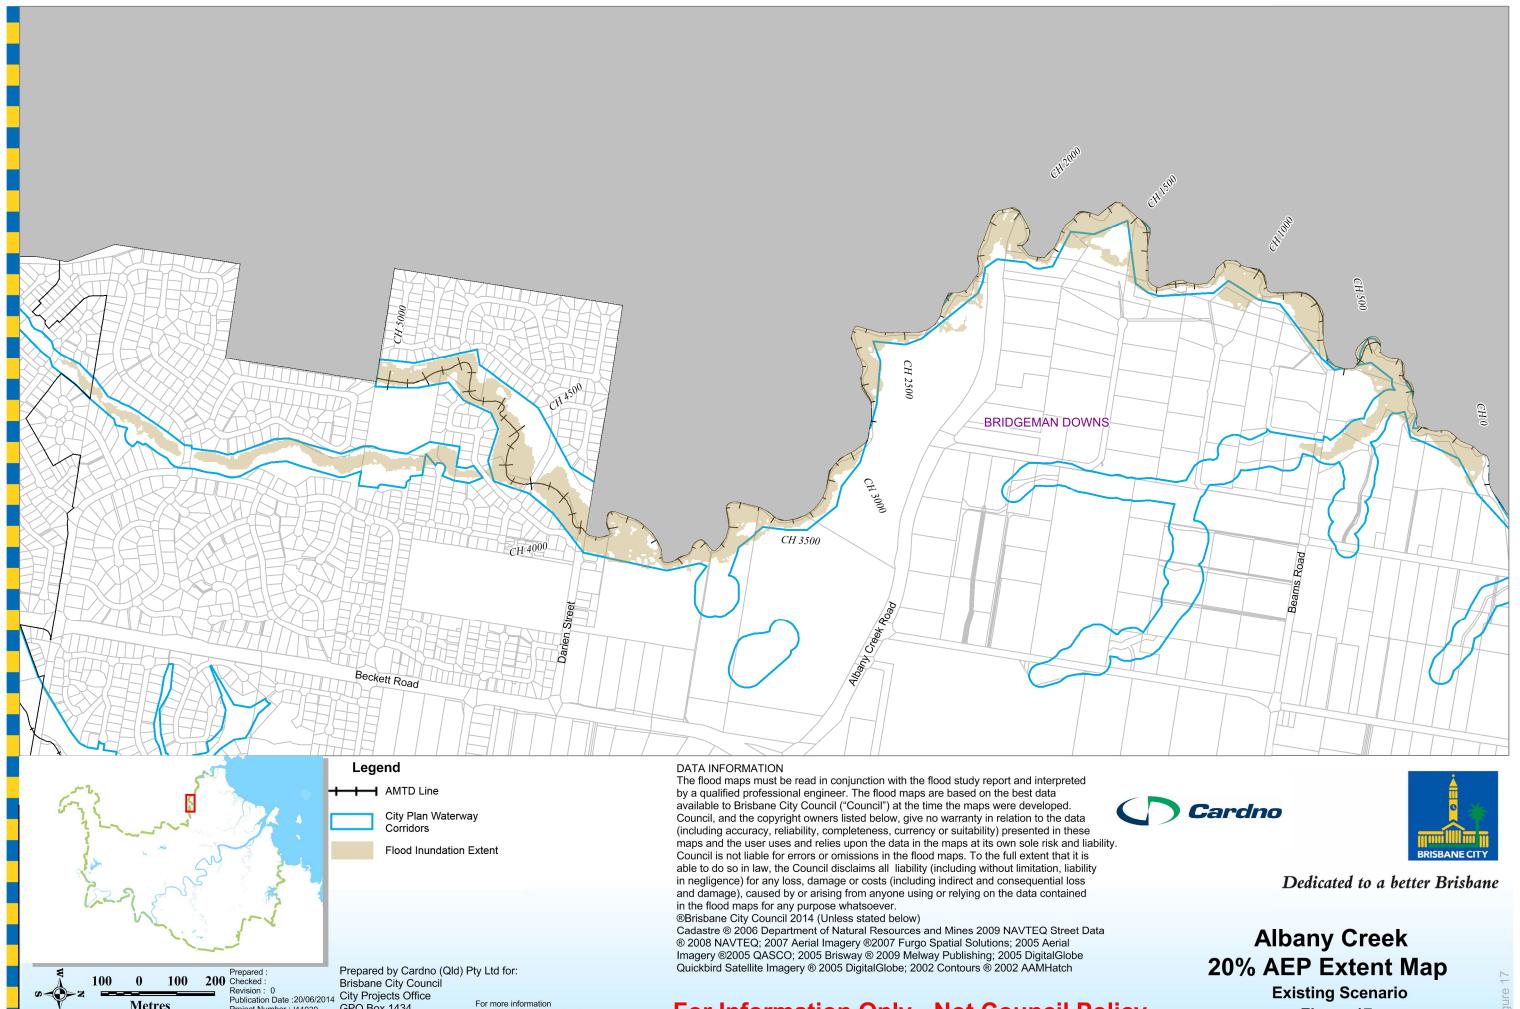

#### **Design Event Maps (Existing Scenario)**

- 15. 0.05% AEP Extent
- 16. 50% AEP Extent
- 17. 20% AEP Extent
- 18. 10% AEP Extent
- 19. 5% AEP Extent
- 20. 2% AEP Extent
- 21. 1% AEP Extent
- 22. 0.5% AEP Extent
- 23. 0.2% AEP Extent