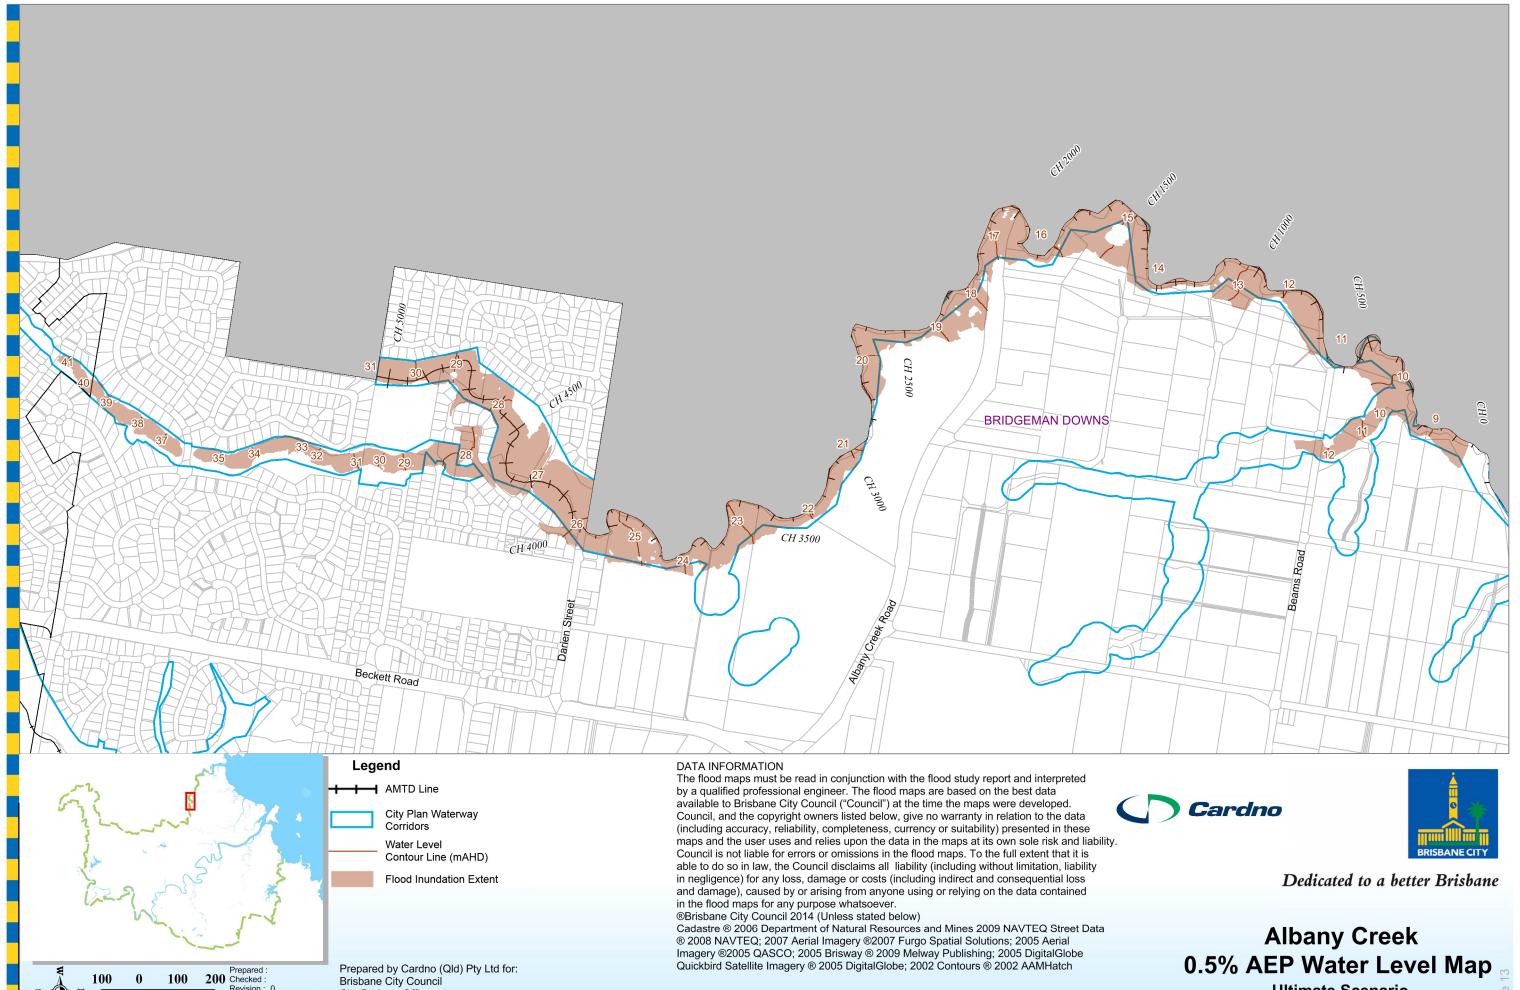

#### **Extreme Event Maps (Ultimate Scenario)**

- 13. 0.5% AEP Water Level
- 14. 0.2% AEP Water Level