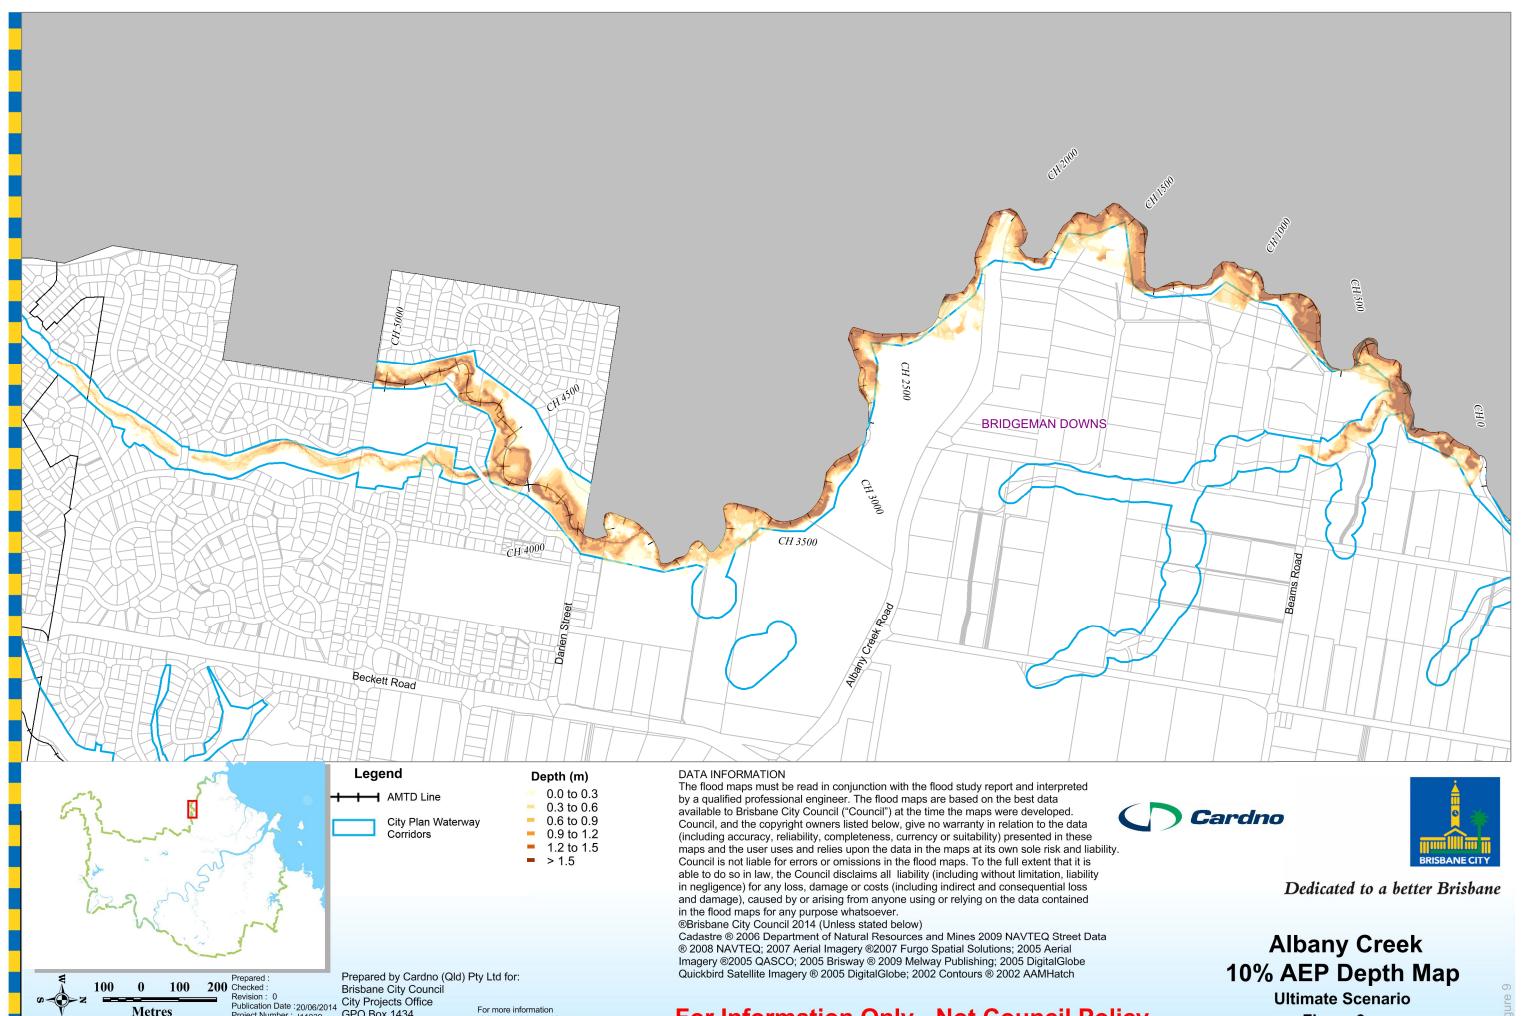

### **Design Event Maps (Ultimate Scenario)**

- 1. 50% AEP Water Level
- 2. 20% AEP Water Level
- 3. 10% AEP Water Level
- 4. 5% AEP Water Level
- 5. 2% AEP Water Level
- 6. 1% AEP Water Level
- 7. 50% AEP Depth
- 8. 20% AEP Depth
- 9. 10% AEP Depth
- 10. 5% AEP Depth
- 11. 2% AEP Depth
- 12. 1% AEP Depth