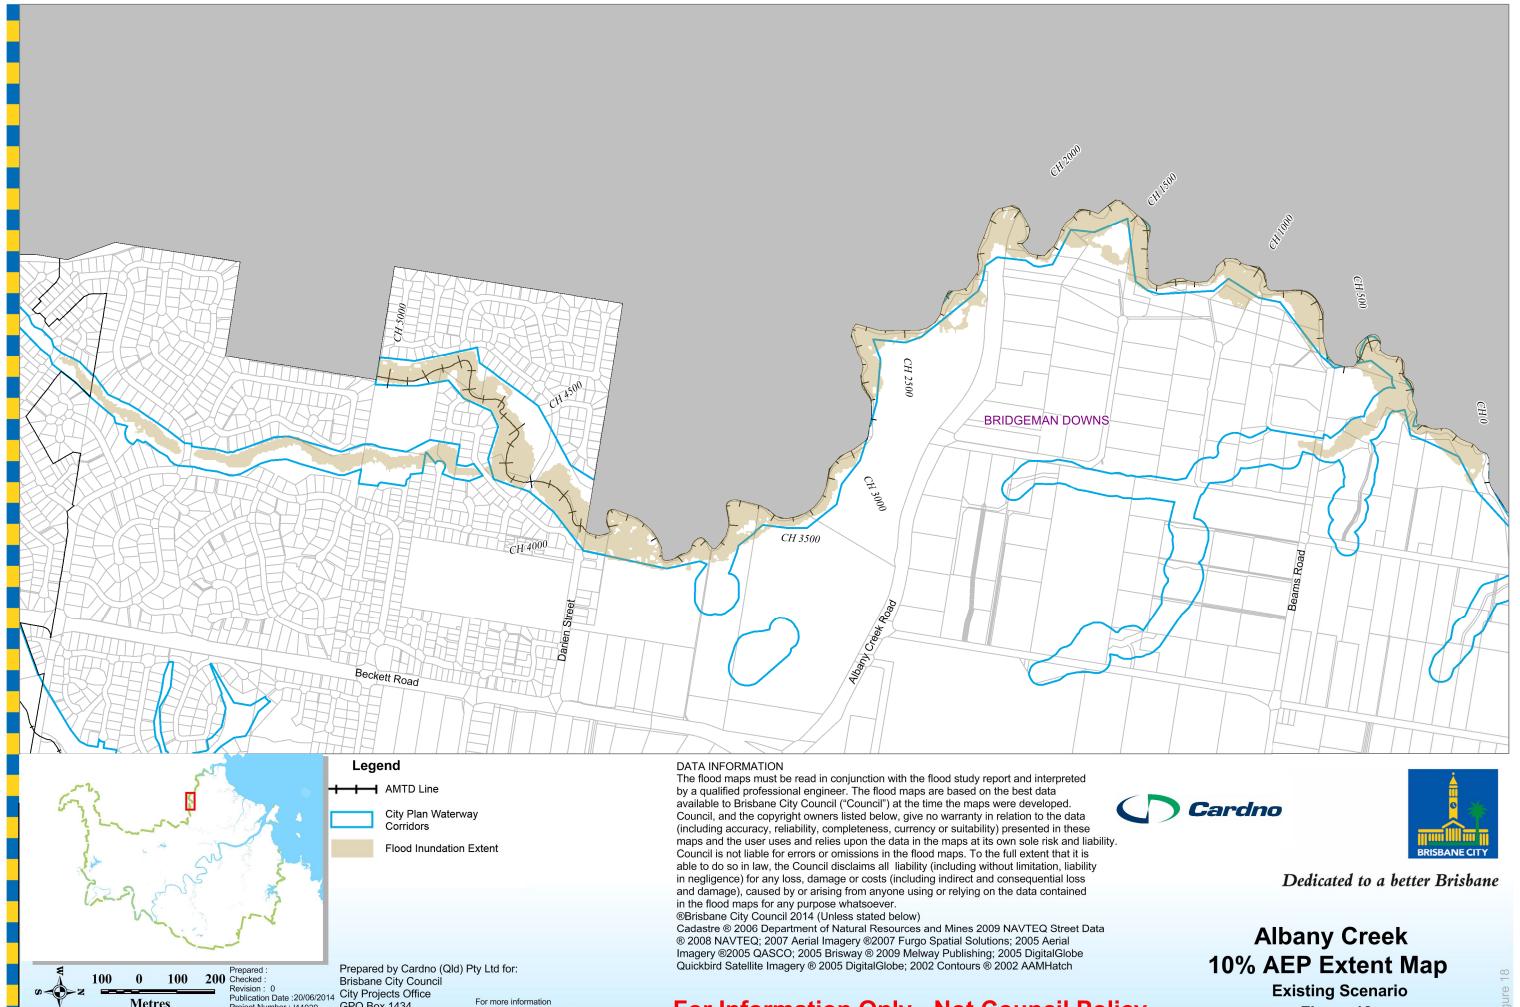

#### **Design Event Maps (Existing Scenario)**

- 15. 0.05% AEP Extent
- 16. 50% AEP Extent
- 17. 20% AEP Extent
- 18. 10% AEP Extent
- 19. 5% AEP Extent
- 20. 2% AEP Extent
- 21. 1% AEP Extent
- 22. 0.5% AEP Extent
- 23. 0.2% AEP Extent