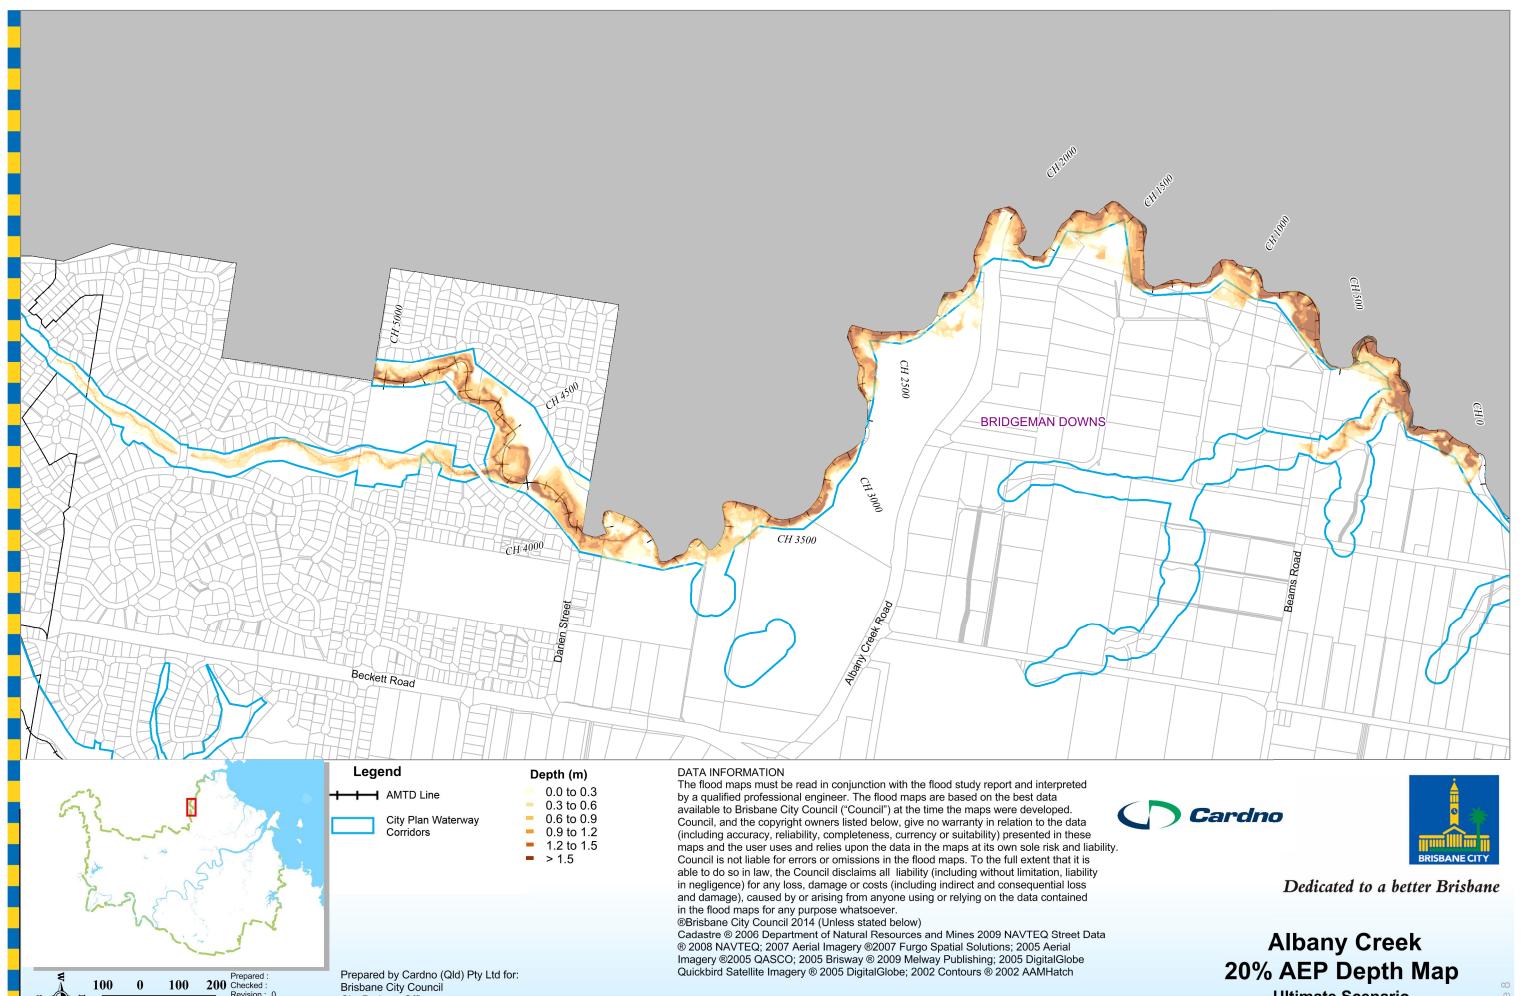

### **Design Event Maps (Ultimate Scenario)**

- 1. 50% AEP Water Level
- 2. 20% AEP Water Level
- 3. 10% AEP Water Level
- 4. 5% AEP Water Level
- 5. 2% AEP Water Level
- 6. 1% AEP Water Level
- 7. 50% AEP Depth
- 8. 20% AEP Depth
- 9. 10% AEP Depth
- 10. 5% AEP Depth
- 11. 2% AEP Depth
- 12. 1% AEP Depth