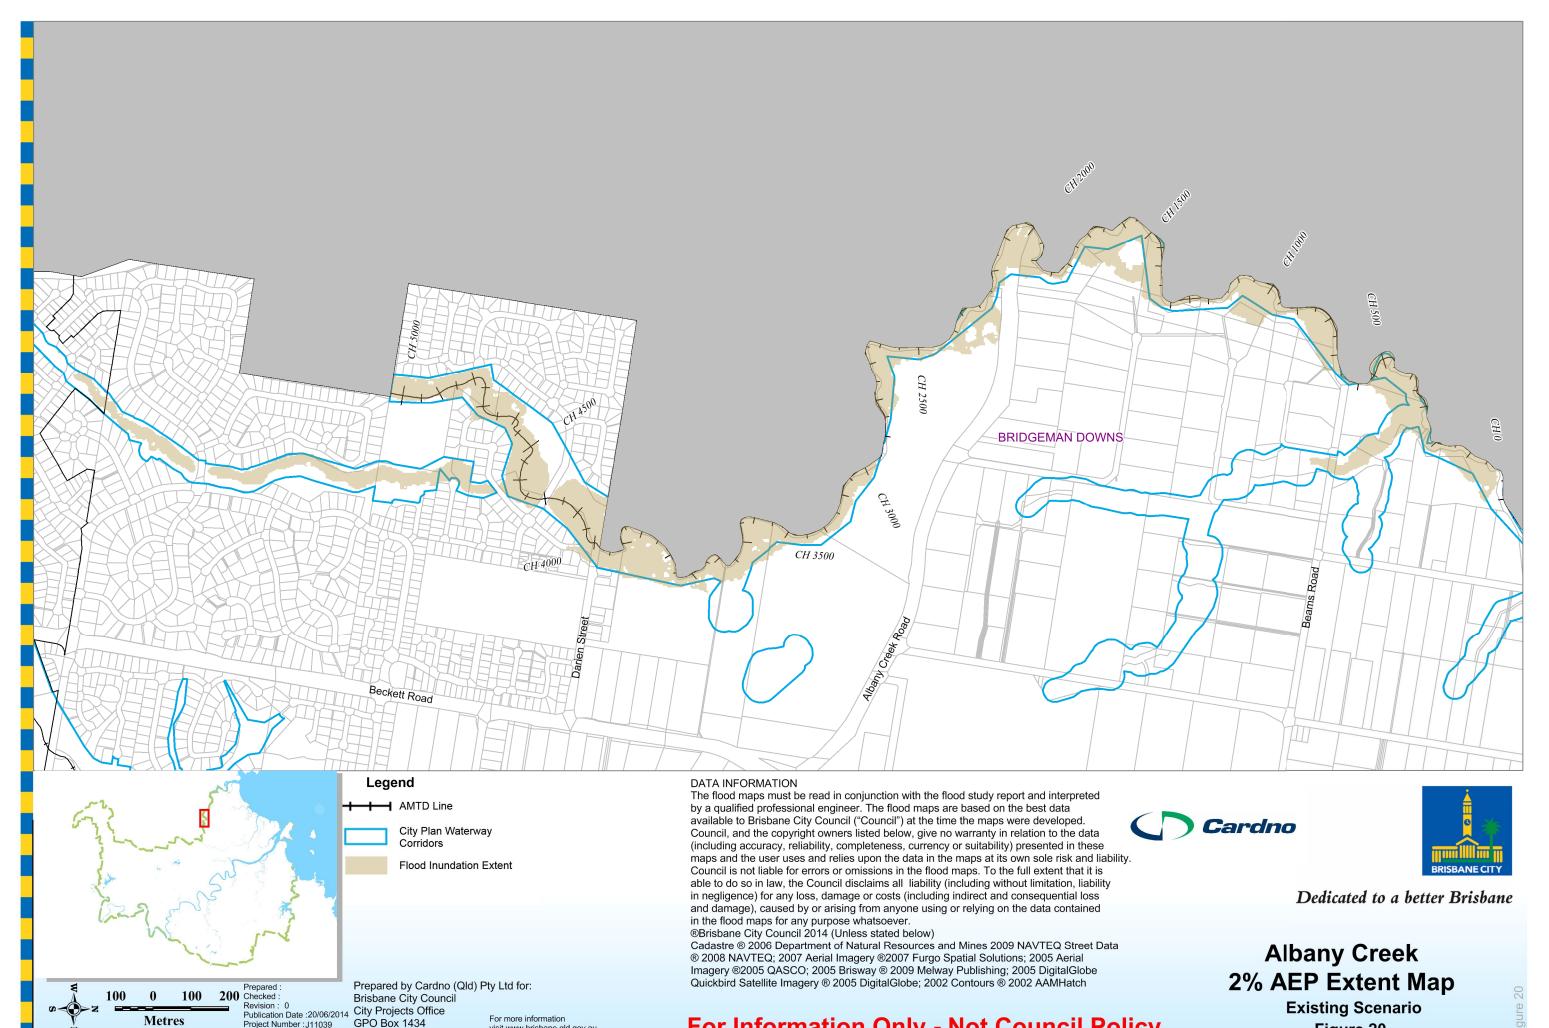

#### **Design Event Maps (Existing Scenario)**

- 15. 0.05% AEP Extent
- 16. 50% AEP Extent
- 17. 20% AEP Extent
- 18. 10% AEP Extent
- 19. 5% AEP Extent
- 20. 2% AEP Extent
- 21. 1% AEP Extent
- 22. 0.5% AEP Extent
- 23. 0.2% AEP Extent