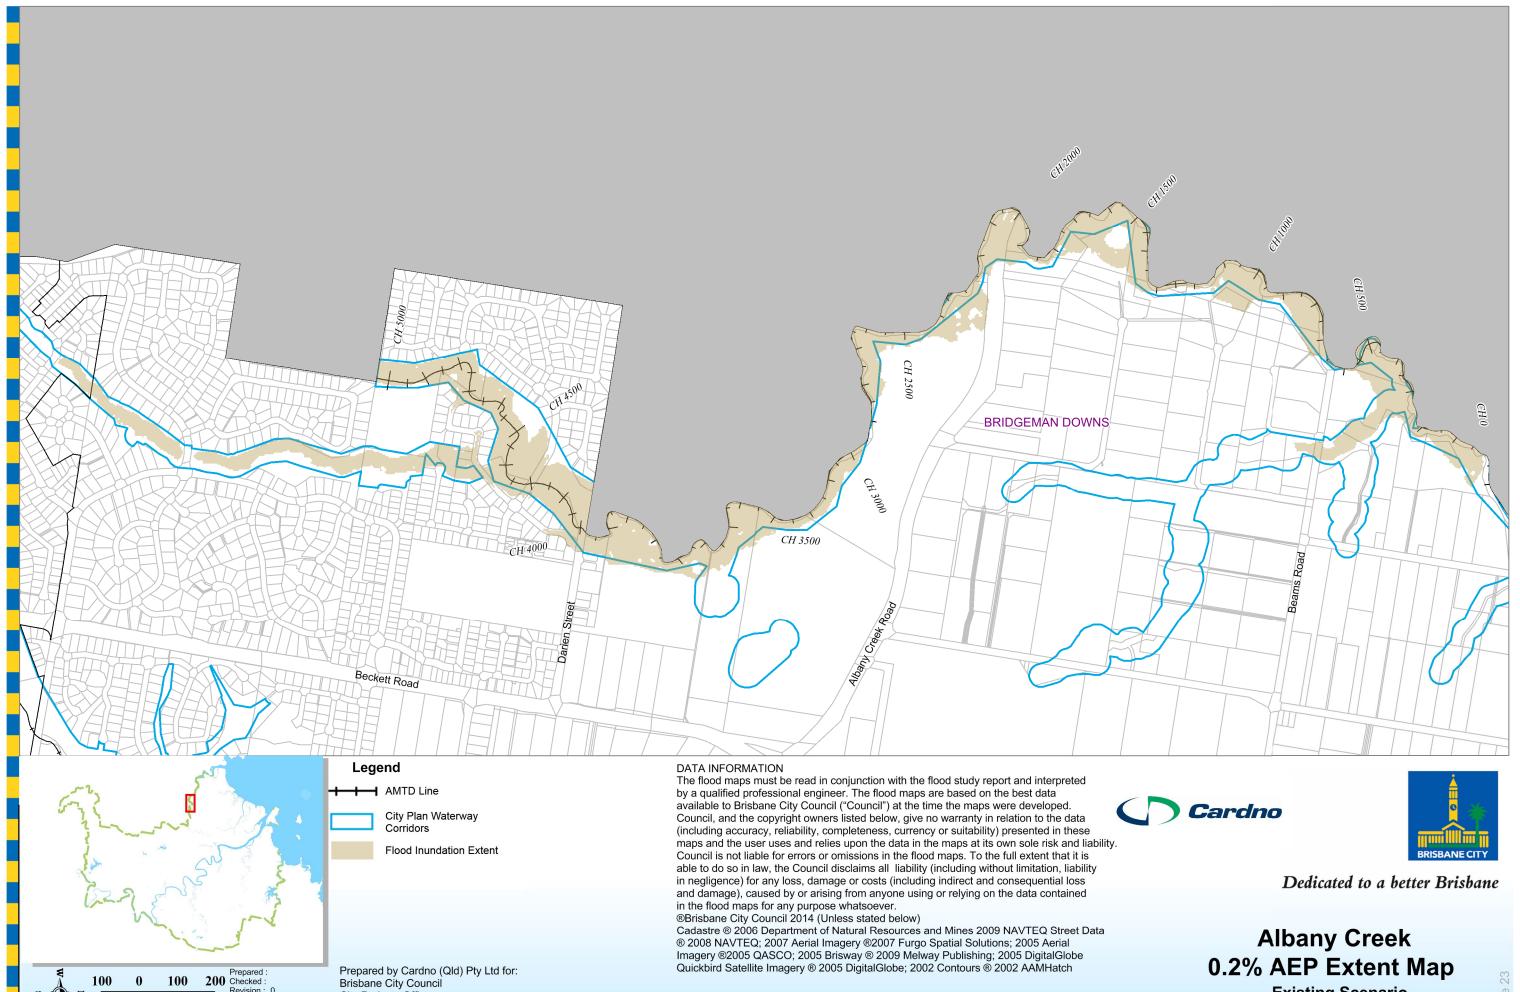

#### **Extreme Event Maps (Ultimate Scenario)**

- 13. 0.5% AEP Water Level
- 14. 0.2% AEP Water Level