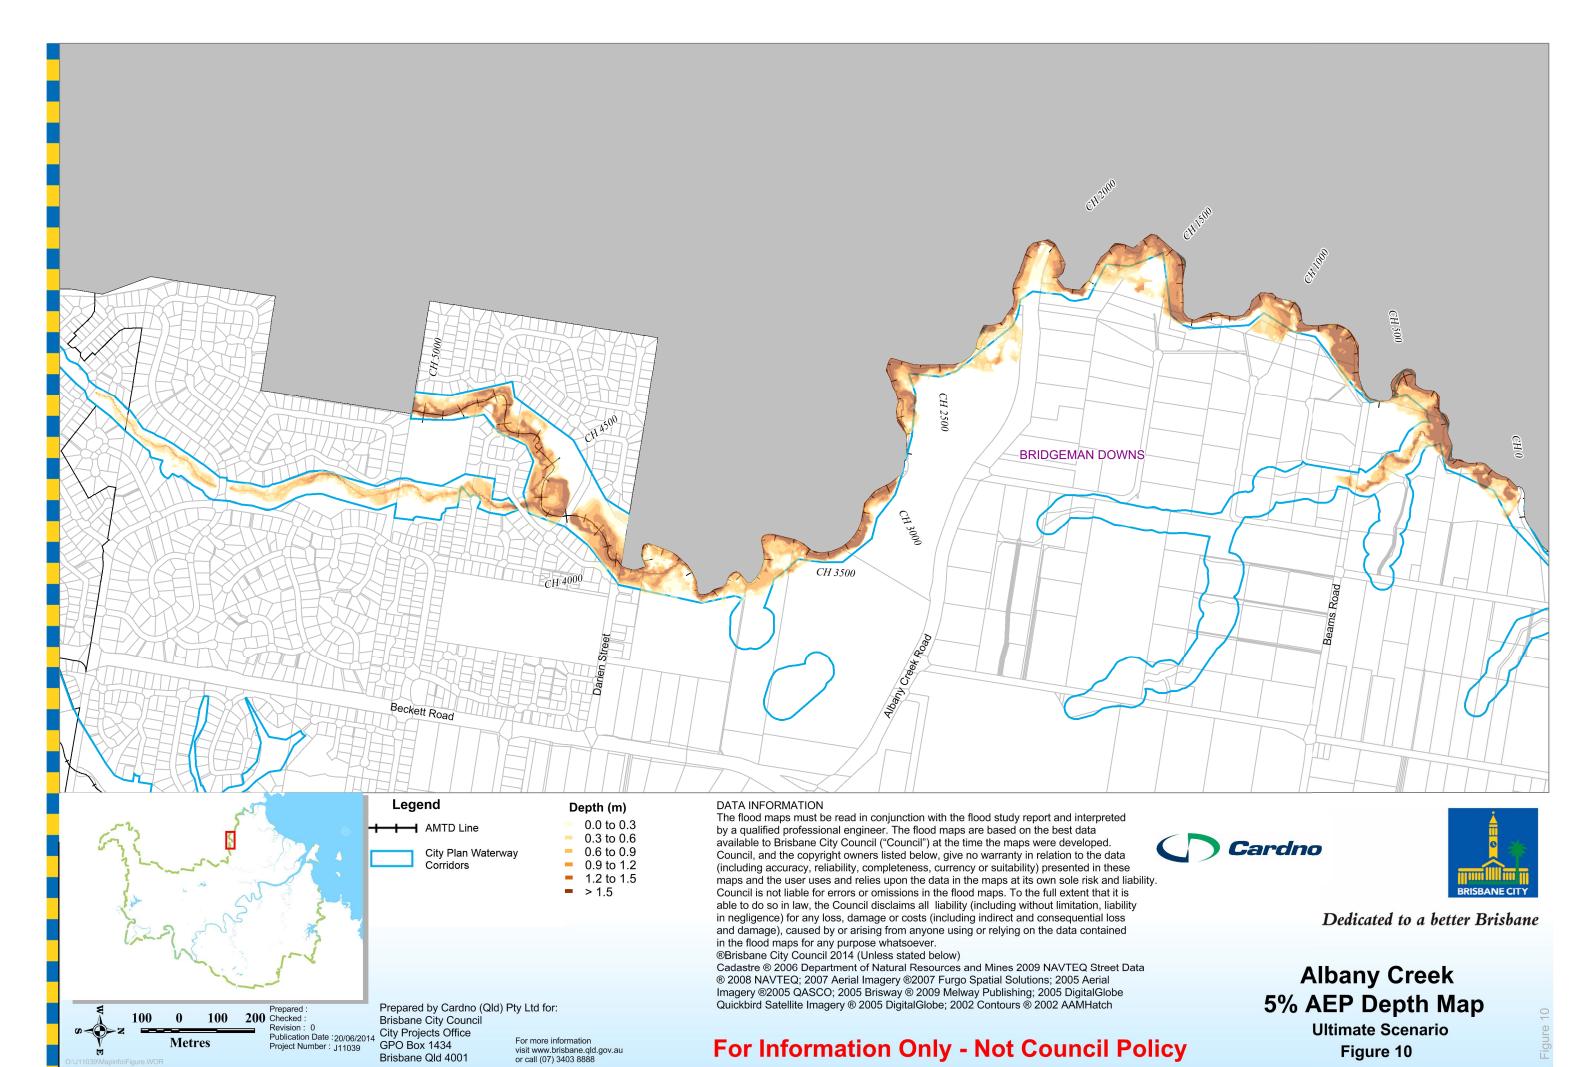

### **Design Event Maps (Ultimate Scenario)**

- 1. 50% AEP Water Level
- 2. 20% AEP Water Level
- 3. 10% AEP Water Level
- 4. 5% AEP Water Level
- 5. 2% AEP Water Level
- 6. 1% AEP Water Level
- 7. 50% AEP Depth
- 8. 20% AEP Depth
- 9. 10% AEP Depth
- 10. 5% AEP Depth
- 11. 2% AEP Depth
- 12. 1% AEP Depth