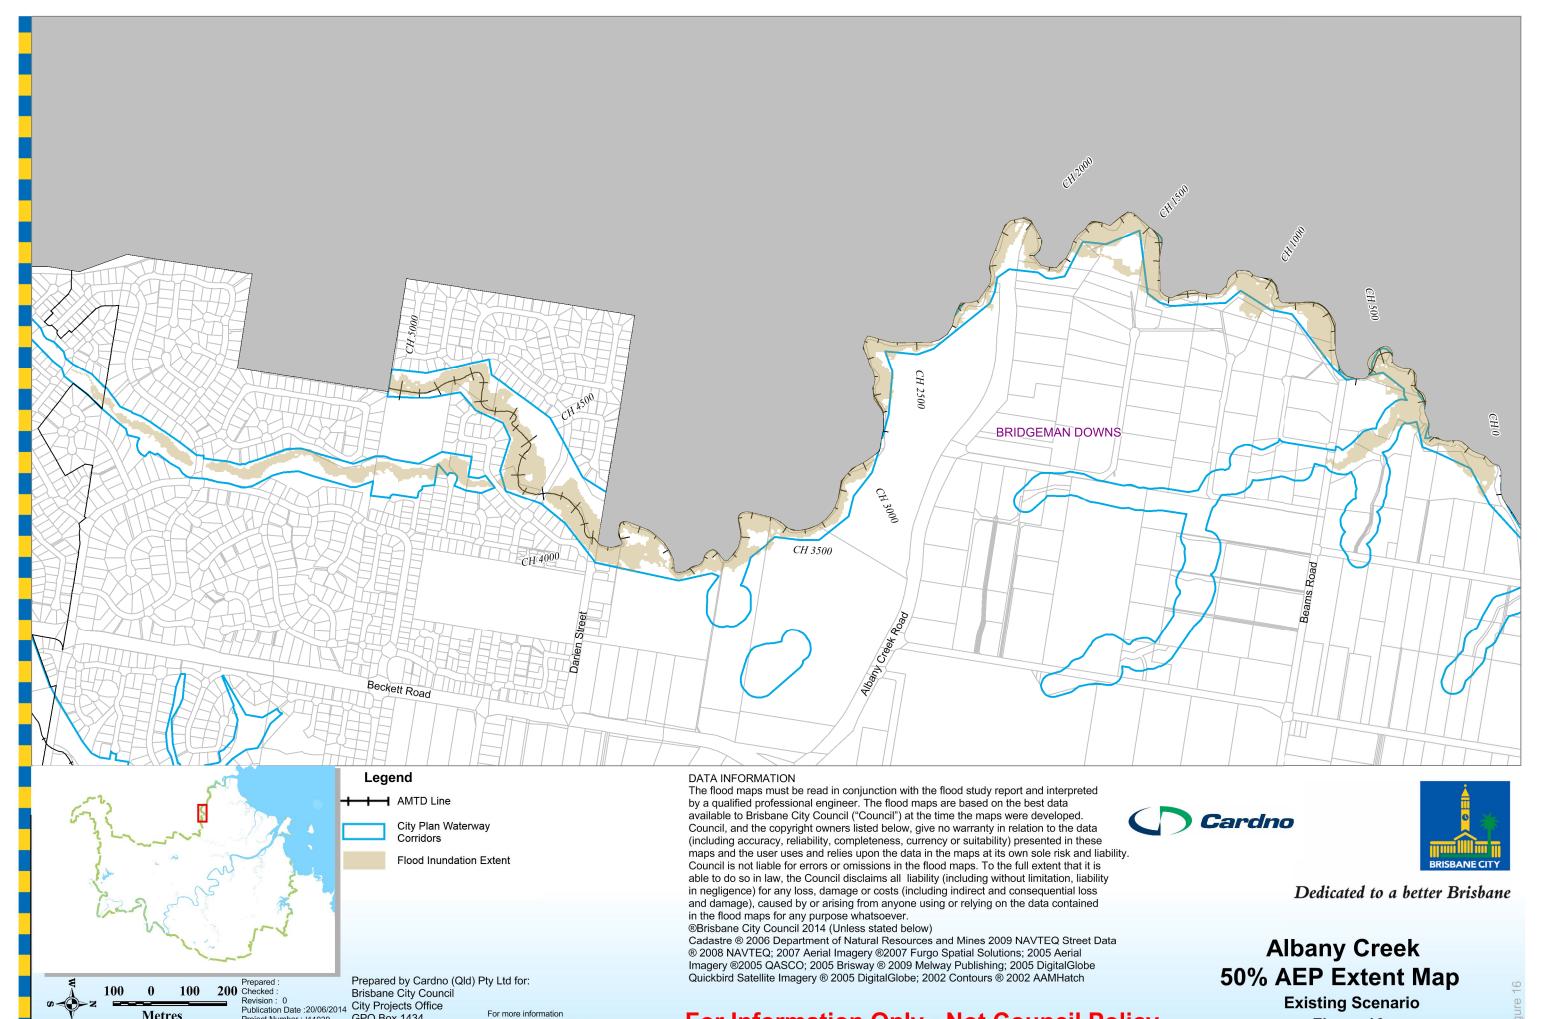

#### **Design Event Maps (Existing Scenario)**

- 15. 0.05% AEP Extent
- 16. 50% AEP Extent
- 17. 20% AEP Extent
- 18. 10% AEP Extent
- 19. 5% AEP Extent
- 20. 2% AEP Extent
- 21. 1% AEP Extent
- 22. 0.5% AEP Extent
- 23. 0.2% AEP Extent