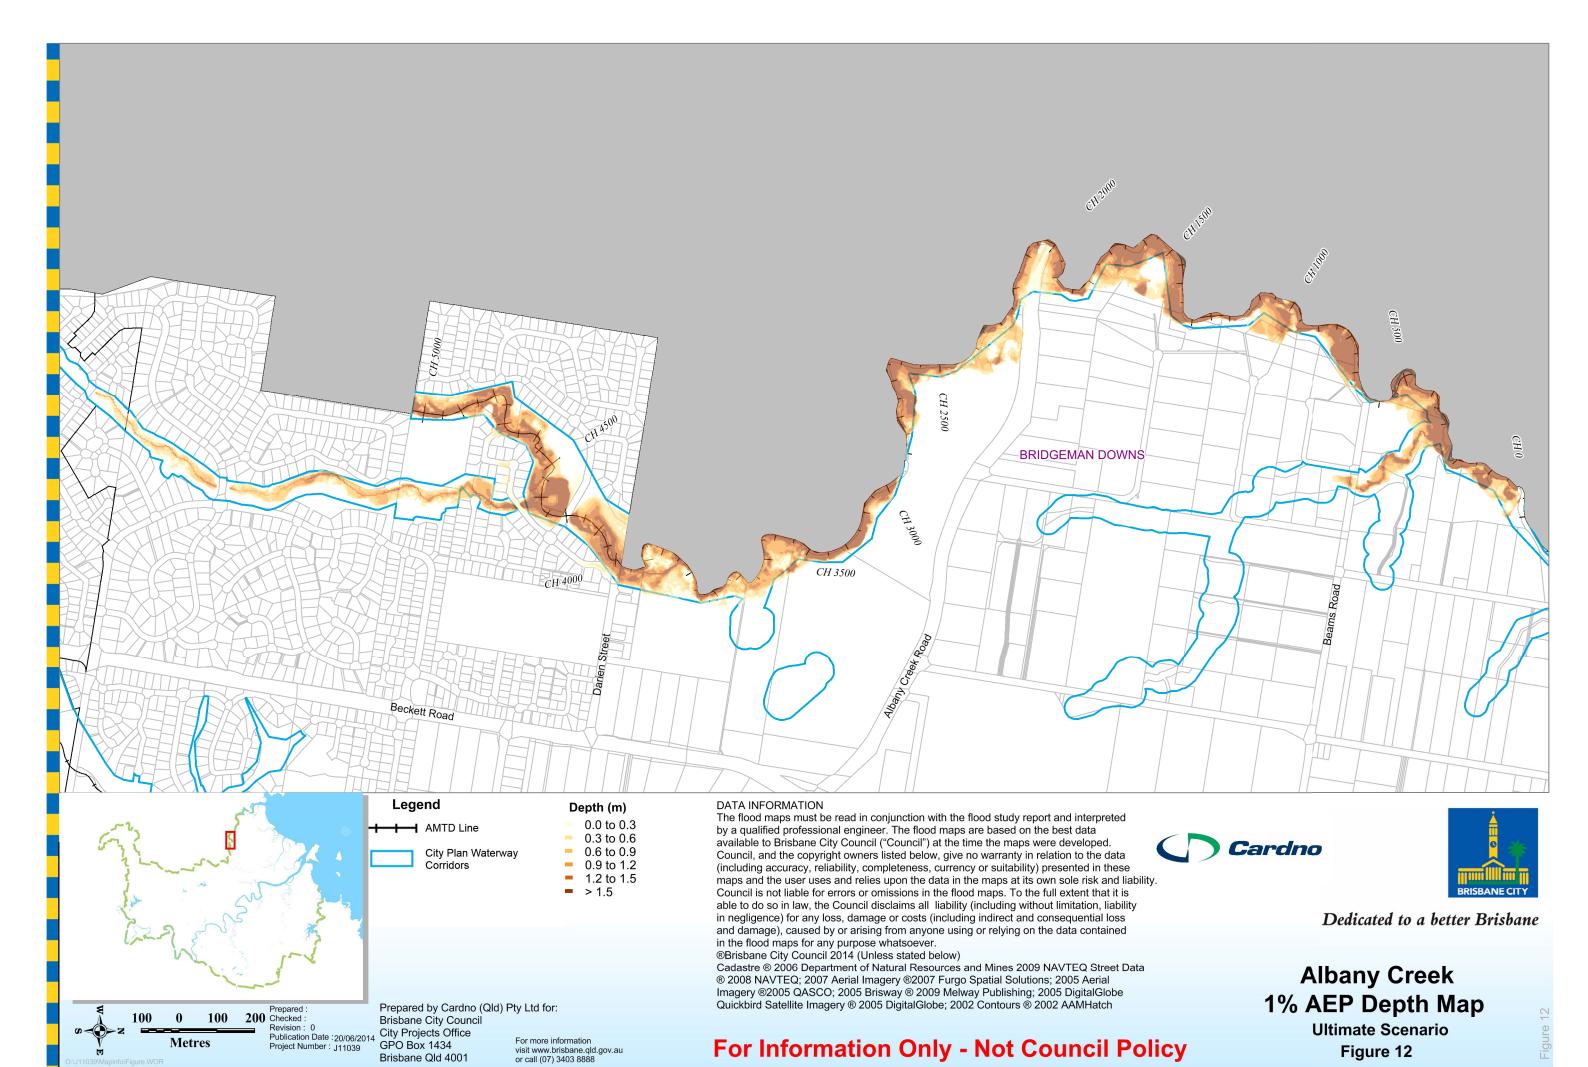

### **Design Event Maps (Ultimate Scenario)**

- 1. 50% AEP Water Level
- 2. 20% AEP Water Level
- 3. 10% AEP Water Level
- 4. 5% AEP Water Level
- 5. 2% AEP Water Level
- 6. 1% AEP Water Level
- 7. 50% AEP Depth
- 8. 20% AEP Depth
- 9. 10% AEP Depth
- 10. 5% AEP Depth
- 11. 2% AEP Depth
- 12. 1% AEP Depth