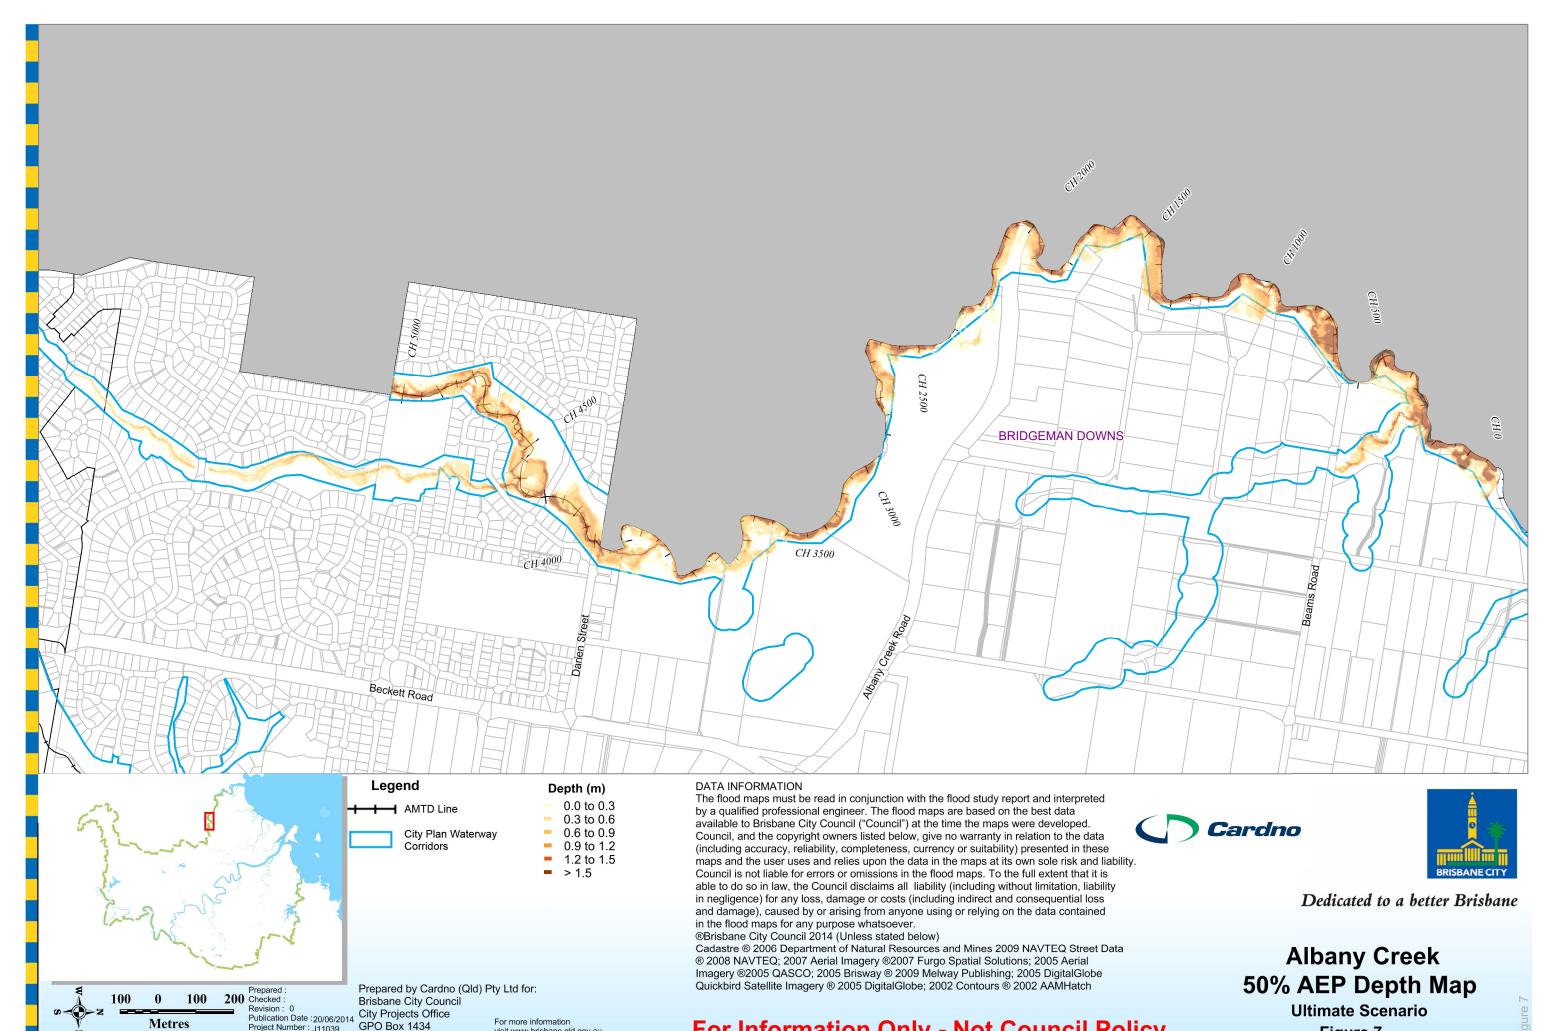

### **Design Event Maps (Ultimate Scenario)**

- 1. 50% AEP Water Level
- 2. 20% AEP Water Level
- 3. 10% AEP Water Level
- 4. 5% AEP Water Level
- 5. 2% AEP Water Level
- 6. 1% AEP Water Level
- 7. 50% AEP Depth
- 8. 20% AEP Depth
- 9. 10% AEP Depth
- 10. 5% AEP Depth
- 11. 2% AEP Depth
- 12. 1% AEP Depth