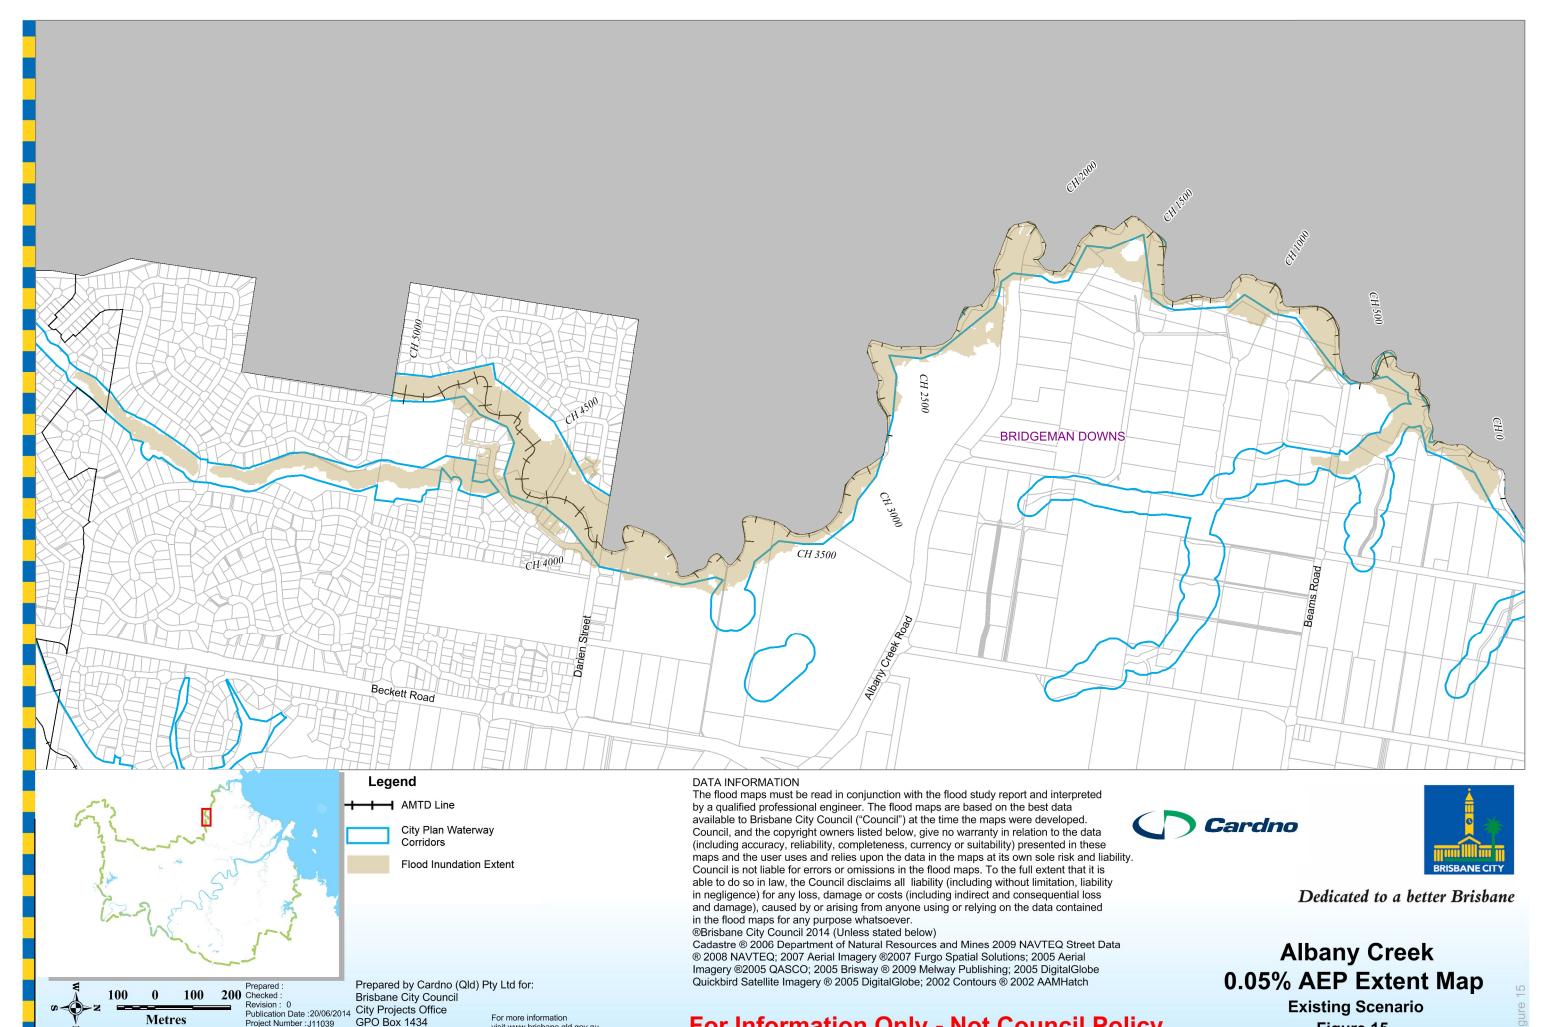

#### **Design Event Maps (Existing Scenario)**

- 15. 0.05% AEP Extent
- 16. 50% AEP Extent
- 17. 20% AEP Extent
- 18. 10% AEP Extent
- 19. 5% AEP Extent
- 20. 2% AEP Extent
- 21. 1% AEP Extent
- 22. 0.5% AEP Extent
- 23. 0.2% AEP Extent