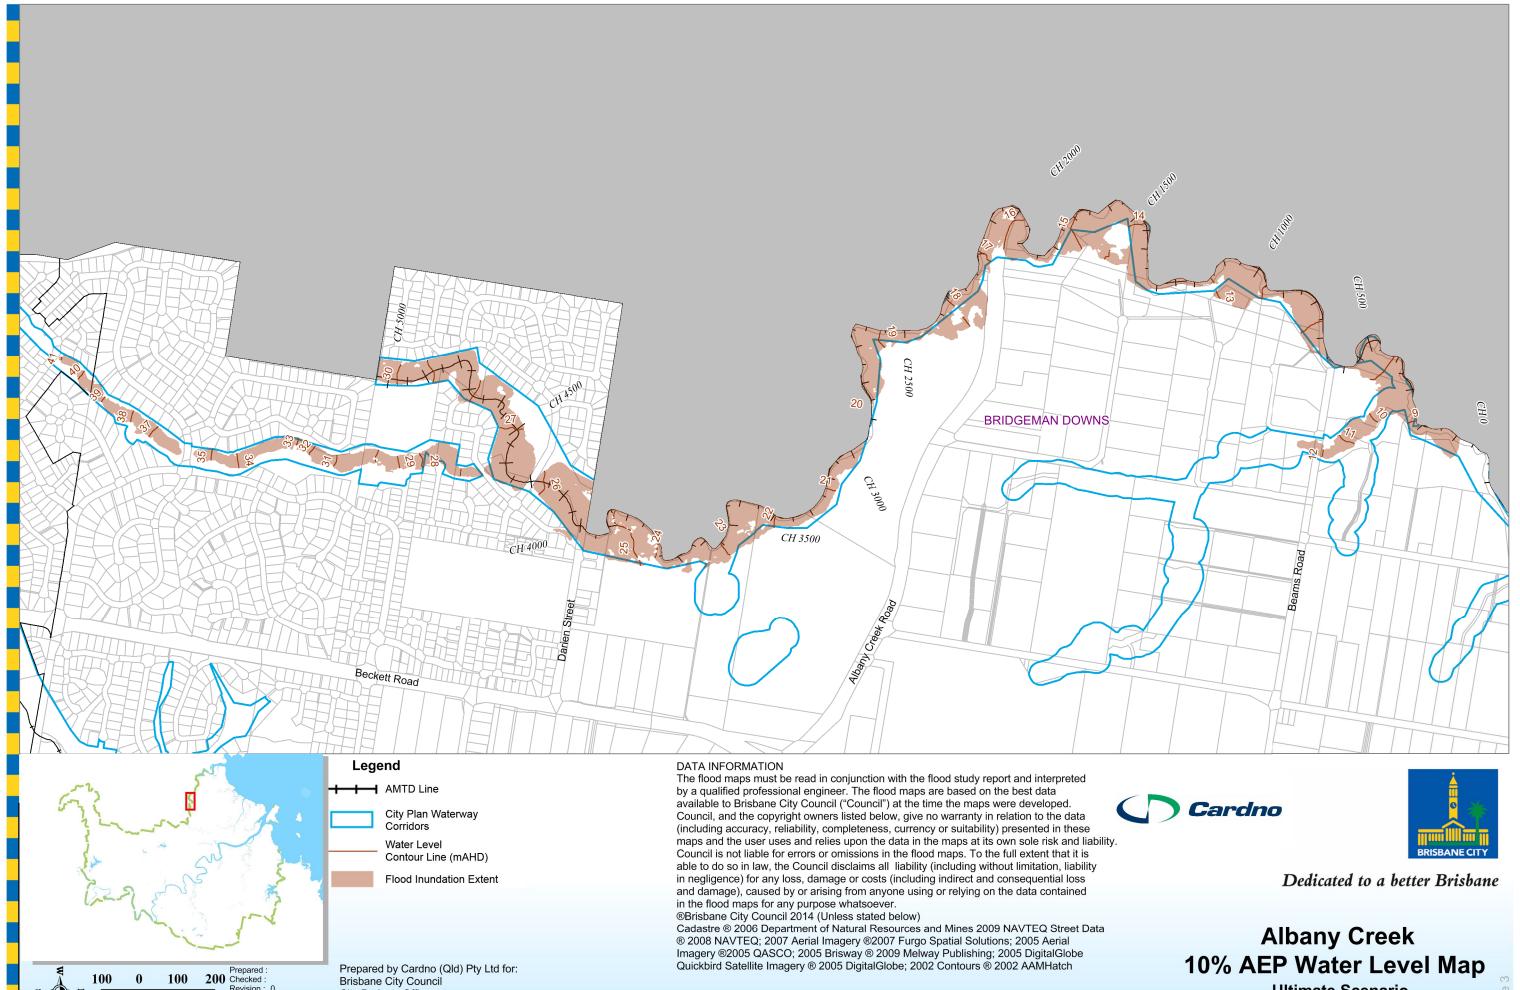

### **Design Event Maps (Ultimate Scenario)**

- 1. 50% AEP Water Level
- 2. 20% AEP Water Level
- 3. 10% AEP Water Level
- 4. 5% AEP Water Level
- 5. 2% AEP Water Level
- 6. 1% AEP Water Level
- 7. 50% AEP Depth
- 8. 20% AEP Depth
- 9. 10% AEP Depth
- 10. 5% AEP Depth
- 11. 2% AEP Depth
- 12. 1% AEP Depth